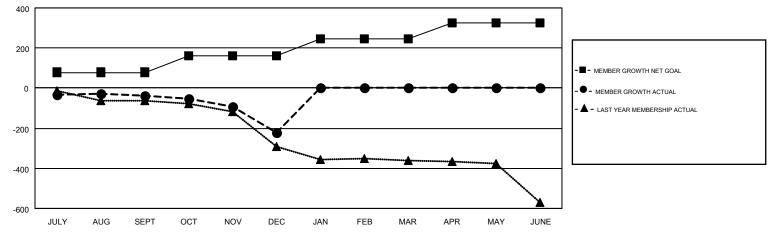

GOALS AND ACTUAL MEMBERS CUMULATIVE

| DROPPED CLUBS: 4  |     | 105 CLUBS OF 320 ADDED 1 OR MORE | GENDER DISTRIBUTION        |                |       |
|-------------------|-----|----------------------------------|----------------------------|----------------|-------|
|                   |     | NEW MEMBERS                      | MALE                       | 5,965 (73.15%) |       |
|                   |     |                                  | FEMALE                     | 2,190 (26.85%) |       |
| DROPPED MEMBERS   |     |                                  |                            |                |       |
| DECEASED          | 48  | CLICK HERE FOR CUMULATIVE        | TOTAL FAMILY UNIT MEMBERS  |                | 1,362 |
| CLUB CANCELLED 30 |     | MEMBERSHIP DATA                  |                            |                |       |
| OTHER             | 415 |                                  | FAMILY MEMBERS PAYING HALF |                | 699   |
| OTHER             |     |                                  |                            |                |       |