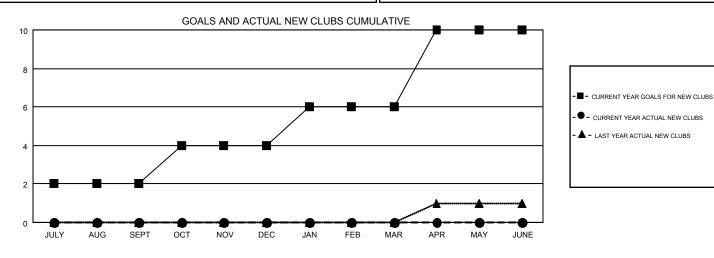

## LOCATION: MISSOURI

GMT: OPEN

GMT CA 1

| Clubs<br>RESULTS FOR 2019-2020 |   |   |   | Members<br>RESULTS FOR 2019-2020 |    |     |     |  |
|--------------------------------|---|---|---|----------------------------------|----|-----|-----|--|
|                                |   |   |   |                                  |    |     |     |  |
| JULY/AUG/SEPT                  | 2 | 0 | 1 | JULY/AUG/SEPT                    | 79 | 193 | 210 |  |
| OCT/NOV/DEC                    | 2 | 0 | 3 | OCT/NOV/DEC                      | 80 | 105 | 283 |  |
| JAN/FEB/MAR                    | 2 | 0 | 0 | JAN/FEB/MAR                      | 87 | 0   | 0   |  |
| APR/MAY/JUNE                   | 4 | 0 | 0 | APR/MAY/JUNE                     | 81 | 0   | 0   |  |